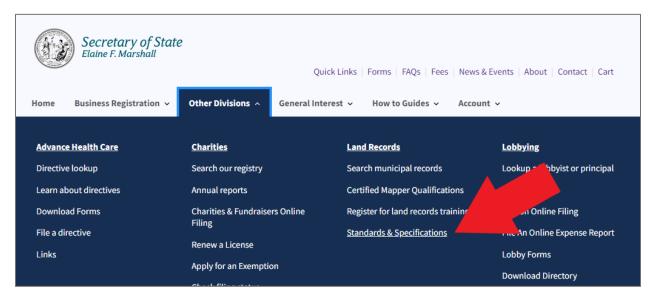

### Standards and Specifications

Select Other Divisions > Standards and Specifications.

Figure 23. Other Divisions > Standards and Specifications

This takes you to the <u>Standards and Specifications</u> page where you can find the latest land record specs like best practice manuals and technical specifications.