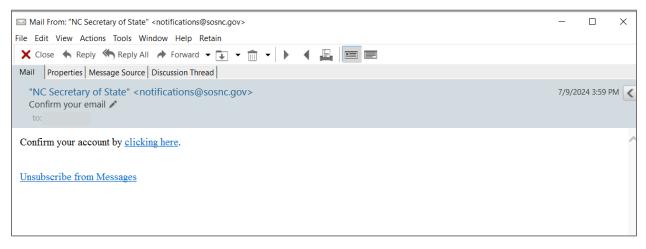

#### Click Submit.

This takes you to the Secretary of State (SOS) home page. Notice that the words "Sign Out" are now at the top of the page.

Figure 7. "Sign Out" link highlighted

You will receive an account confirmation email.

Figure 8. Email confirmation