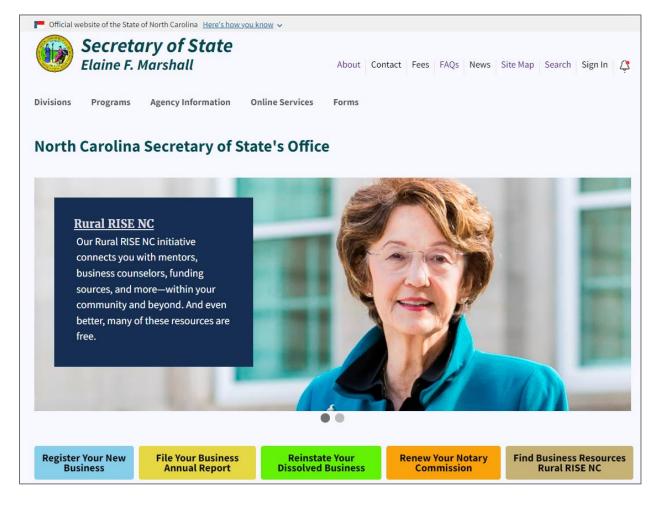

### **Creating an Account**

Go to the North Carolina Secretary of State's Office website at: https://sosnc.gov.

Go to the top ribbon of links.

Select the Sign In link.

Figure 1. A red arrow points to the "Sign In" link

This link will take you to the account Log In screen. See Figure 2.