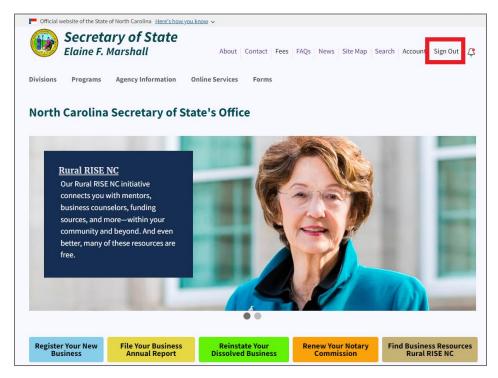

#### Click Submit.

This takes you to the Secretary of State (SOS) home page. Notice that the words "Sign Out" are now at the top of the page.

Figure 7. "Sign Out" link highlighted

You will receive an account confirmation email.